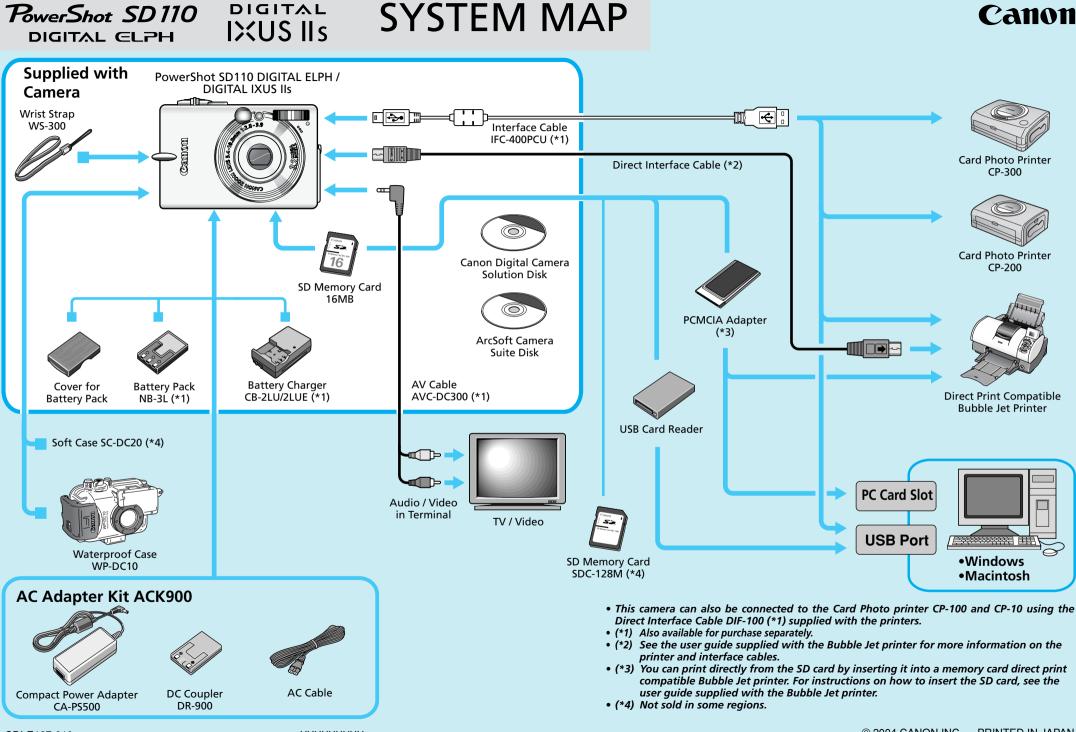

# **Optional Accessories**

The following camera accessories are sold separately. Some accessories are not sold in some regions.

#### Power Supplies

- AC Adapter Kit ACK900
- The kit includes the following accessories.
- Compact Power Adapter CA-PS500
   An adapter for supplying power to operate the camera.
- DC Coupler DR-900 Coupler used with the power adapter.
- AC Cable
- Battery Charger CB-2LU/2LUE An adapter for charging Battery Pack NB-3L.
- Battery Pack NB-3L Rechargeable lithium-ion battery.

### **Connection Accessories**

These connection accessories can be used with computers equipped with the following OS.

 
 Windows:
 Systems running preinstalled Windows 98 (including Second Edition), Windows Me, Windows 2000, or Windows XP.

 Macintosh:
 Mac OS 9.0 – 9.2, Mac OS X (v10.1/ v10.2)\*

\* Only systems equipped with genuine builtin USB interfaces.

#### • Interface Cable IFC-400PCU

Use this cable to connect the camera to a computer, Card Photo Printer CP-300 or CP-200, or to a Bubble Jet printer (refer to your Bubble Jet printer user guide for more information).

### **Other Accessories**

#### • SD Memory Card

- SD memory cards are used to store images recorded by the camera. A 128 MB capacity Canon SD Memory Card is also
- available.
- AV Cable AVC-DC300

Use this cable to connect the camera to a TV set.

- Waterproof Case WP-DC10 A waterproof case for the PowerShot SD110 DIGITAL ELPH / DIGITAL IXUS IIs. You can use this case to take underwater shots at depths of up to 40 meters (130 feet), and of course it's ideal for taking worry-free pictures in the rain, at the beach, or on the ski slopes.
- Soft Case SC-DC20

Protects the camera from dust and scratches. The case pocket can be used to store items, such as battery packs and SD cards.

# **Direct Print Compatible Printers**

Canon offers the following separately sold printers for use with the camera. You can produce prints quickly and easily by connecting them to the camera with a single cable and operating the camera's controls. *Some accessories are not sold in some regions.* 

## Card Photo Printers (CP Series)

- Card Photo Printer CP-300/CP-200/CP-100 These super-compact, light-weight printers print high-quality postcard size, L-size and card size images. The Canon rechargeable battery\* makes these printers portable, even allowing you to print your images outdoors. The rechargeable battery is included with the CP-300. (\*CP-300/CP-100 only)
- Color Ink/Paper Set KP-36IP, KL-36IP, KC-36IP
- Color Ink/Label Set KC-18IL
- Color Ink/Full-Sized Label Set KC-18IF Color ink and paper set.
- Paper Cassette PCL-CP100 L-size paper cassette.
- Paper Cassette PCC-CP100
   Credit card-size paper cassette (required to print with the CP-200).

- Computer Connection Kit CCK-CP200 Connects your computer to the CP-100 or the CP-10, allowing you to print images directly from your computer. With the CP-300 and CP-200 printers, you can use the software included with the printers to print images from your computer.
- Battery and Charge Adapter Kit BCA-CP100 This rechargeable lithium-ion battery and charger for the CP-300/CP-100 lets you print images on the move.
- Car Battery Adapter CBA-CP100 Allows you to print images on the go, using a car cigarette lighter as a power source.
- Card Photo Printer CP-10 Prints high-quality, credit card-size images.